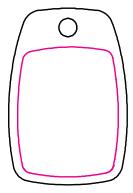

## PFK Keyring Artwork Template

SIDE 1 SIDE 2

Description: PFK keyring

Item Size: 31mm width x 46mm Height Artwork Size: 26mm Width x 34mm Height

Our Order Ref: 0000
Quantity: 0000
Item Colour: White
Pantone Print Ref: 00000000